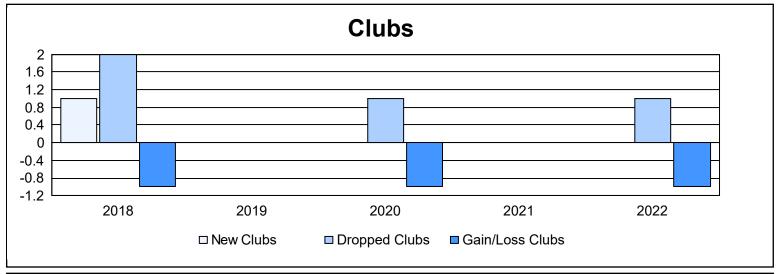

District 25 C

As of June 2022 Cumulative

| Year      | New<br>Clubs | Dropped<br>Clubs | Gain/<br>Loss<br>Clubs | New<br>Members | Charter<br>Members | Reinstate<br>Members | Transfer<br>Members | Total<br>Member<br>Added | Total<br>Members<br>Dropped | Gain/<br>Loss<br>Members |
|-----------|--------------|------------------|------------------------|----------------|--------------------|----------------------|---------------------|--------------------------|-----------------------------|--------------------------|
| 2017-2018 | 1            | 2                | -1                     | 98             | 24                 | 11                   | 7                   | 140                      | 243                         | -103                     |
| 2018-2019 | 0            | 0                | 0                      | 114            | 0                  | 6                    | 5                   | 125                      | 138                         | -13                      |
| 2019-2020 | 0            | 1                | -1                     | 85             | 2                  | 7                    | 6                   | 100                      | 146                         | -46                      |
| 2020-2021 | 0            | 0                | 0                      | 84             | 0                  | 15                   | 5                   | 104                      | 159                         | -55                      |
| 2021-2022 | 0            | 1                | -1                     | 122            | 0                  | 8                    | 7                   | 137                      | 136                         | 1                        |
| Average   | 0            | 1                | -1                     | 101            | 5                  | 9                    | 6                   | 121                      | 164                         | -43                      |