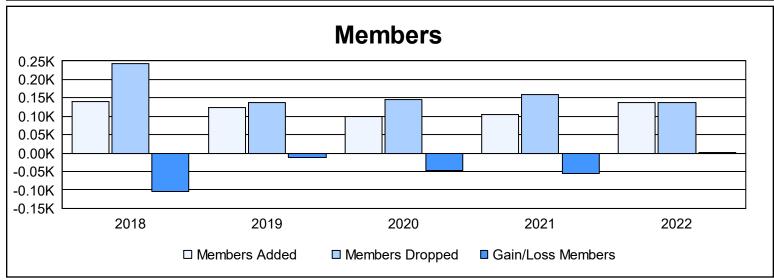

District 25 C

As of June 2022 Cumulative

| Year      | New<br>Clubs | Dropped<br>Clubs | Gain/<br>Loss<br>Clubs | New<br>Members | Charter<br>Members | Reinstate<br>Members | Transfer<br>Members | Total<br>Member<br>Added | Total<br>Members<br>Dropped | Gain/<br>Loss<br>Members |
|-----------|--------------|------------------|------------------------|----------------|--------------------|----------------------|---------------------|--------------------------|-----------------------------|--------------------------|
| 2017-2018 | 1            | 2                | -1                     | 98             | 24                 | 11                   | 7                   | 140                      | 243                         | -103                     |
| 2018-2019 | 0            | 0                | 0                      | 114            | 0                  | 6                    | 5                   | 125                      | 138                         | -13                      |
| 2019-2020 | 0            | 1                | -1                     | 85             | 2                  | 7                    | 6                   | 100                      | 146                         | -46                      |
| 2020-2021 | 0            | 0                | 0                      | 84             | 0                  | 15                   | 5                   | 104                      | 159                         | -55                      |
| 2021-2022 | 0            | 1                | -1                     | 122            | 0                  | 8                    | 7                   | 137                      | 136                         | 1                        |
| Average   | 0            | 1                | -1                     | 101            | 5                  | 9                    | 6                   | 121                      | 164                         | -43                      |